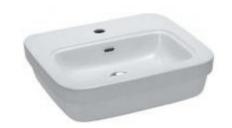

## LXS-WHT-67801

#### SPECIFICATION DATA SHEET

| PRODUCT DETAILS    |                                        |             |                          |  |  |  |
|--------------------|----------------------------------------|-------------|--------------------------|--|--|--|
| Manufacturer :     | Artize                                 | Туре:       | Wall Hung Basin          |  |  |  |
| Range              | Lexa                                   | Colour:     | White                    |  |  |  |
| Outlet             | Horizontal                             | Material:   | Ceramic - Vitreous China |  |  |  |
|                    | Diameter of the tap hole 35Ø +2 -1 mm, | BOM doc.NO. | ASW/03/2018/14           |  |  |  |
| Technical Details: | ID of waste outlet hole 45 Ø+2 -3 mm   |             |                          |  |  |  |

# Horizontal distance between the centre line of the tap hole and the centre line of the waste outlet hole ≤ 180 mm ARTICLE NAME: WALL HUNG BASIN