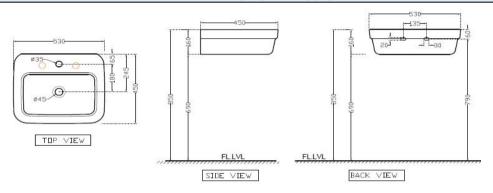

#### SPECIFICATION DATA SHEET

| PRODUCT DETAILS    |                                        |             |                          |  |  |  |
|--------------------|----------------------------------------|-------------|--------------------------|--|--|--|
| Manufacturer :     | Artize                                 | Туре:       | Wall Hung Basin          |  |  |  |
| Range              | Lexa                                   | Colour:     | White                    |  |  |  |
| Outlet             | Horizontal                             | Material:   | Ceramic - Vitreous China |  |  |  |
|                    | Diameter of the tap hole 35Ø +2 -1 mm, | BOM doc.NO. | ASW/03/2018/14           |  |  |  |
| Technical Details: | ID of waste outlet hole 45 Ø+2 -3 mm   |             |                          |  |  |  |

# Horizontal distance between the centre line of the tap hole and the centre line of the waste outlet hole ≤ 180 mm ARTICLE NAME: WALL HUNG BASIN

### TECHNICAL DIMENSIONS

ALL DIMENSIONS ARE IN MM. (TOLERANCE ± 5 MM)

| PRODUCT DIMENSIONS           |                      |             |                 | USP                                   |  |  |  |
|------------------------------|----------------------|-------------|-----------------|---------------------------------------|--|--|--|
| Length (mm)                  | Width (mm)           | Height (mm) | Net weight (kg) | Basin wih Tap Hole and Overflow Hole  |  |  |  |
| 530                          | 450                  | 160         | 16              | Basiii wiii Tap noie and Overnow noie |  |  |  |
|                              | ACCESSORIES PROVIDED |             |                 |                                       |  |  |  |
|                              | Overflow             | hole Cap    |                 | ZPS-WHT-9016                          |  |  |  |
|                              | Rag                  | bolt        |                 | ZPS-SNS-RB08                          |  |  |  |
| CARE AND CLEANING GUIDELINES |                      |             |                 |                                       |  |  |  |